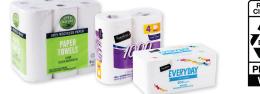

## **Plastic Product Wrap**

- Paper towel wrap
- Bathroom tissue wrap
- Napkin wrap
- Bottle case wrap
- Wraps with resin code: #2 (HDPE) or #4 (LDPE)