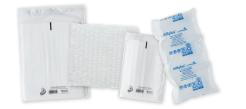

## **Plastic Shipping Supplies**

- Bubble wrap
- Air pillows
- Plastic mailers

**Remove labels and** shipping information

containers,

or cutlery

No rigid plastics, bottles, or glass

No food or liquid residues